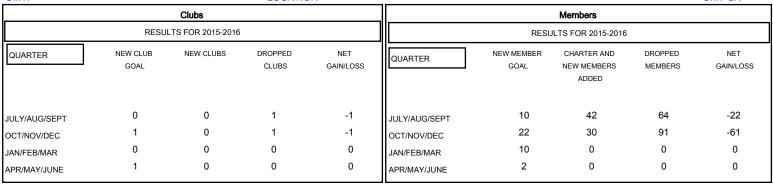

## GOALS AND ACTUAL NEW CLUBS CUMULATIVE

| DROPPED CLUBS: 2  DROPPED MEMBERS |                | 32 CLUBS OF 69 ADDED 1 OR MORE<br>NEW MEMBERS | GENDER DISTRIBUTION  MALE 813 (63.52%)  FEMALE 467 (36.48%) |            |
|-----------------------------------|----------------|-----------------------------------------------|-------------------------------------------------------------|------------|
| DECEASED  CLUB CANCELLED  OTHER   | 5<br>25<br>125 | CLICK HERE FOR HEALTH ASSESSMENT DATA         | FAMILY UNIT MEMBERS HEAD OF HOUSEHOLD                       | 238<br>117 |
| TOTAL                             | 155            |                                               | NON-HEAD OF HOUSEHOLD                                       | 121        |