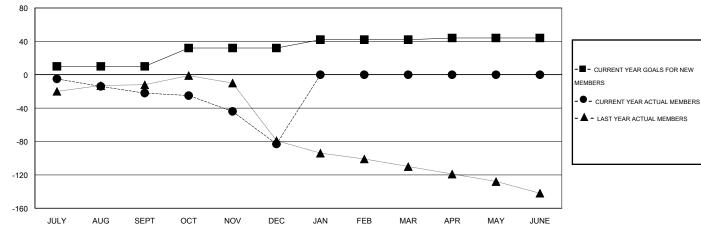

## GOALS AND ACTUAL NEW CLUBS CUMULATIVE

| DROPPED CLUBS: 2  DROPPED MEMBERS |                | 32 CLUBS OF 69 ADDED 1 OR MORE<br>NEW MEMBERS | GENDER DISTRIBUTION  MALE 813 (63.52%)  FEMALE 467 (36.48%) |            |
|-----------------------------------|----------------|-----------------------------------------------|-------------------------------------------------------------|------------|
| DECEASED  CLUB CANCELLED  OTHER   | 5<br>25<br>125 | CLICK HERE FOR HEALTH ASSESSMENT DATA         | FAMILY UNIT MEMBERS HEAD OF HOUSEHOLD                       | 238<br>117 |
| TOTAL                             | 155            |                                               | NON-HEAD OF HOUSEHOLD                                       | 121        |